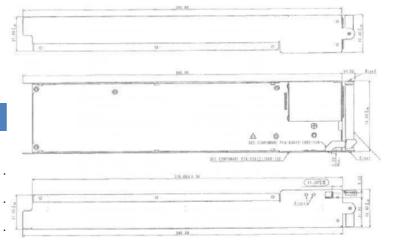

## PWS-902-1R 900W 1U Redundant Power Supply Specification

- Dimension (W x L x H): 76 x Maximum Output Power:900W 76 x 360 x 40 mm

| NPUT CHARACTERISTICS       |                           |  |
|----------------------------|---------------------------|--|
| RATED VOLTAGE /<br>CURRENT | 100-240Vac<br>11A-4.5A    |  |
| RATED FREQUENCY            | 50-60HZ                   |  |
| INRUSH CURRENT             | Less than 30A             |  |
| POWER FACTOR               | 0.98 @ max load (Typical) |  |