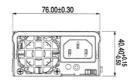

## PWS-902-1R 900W 1U Redundant Power Supply Specification

- Dimension (W x L x H): 76 x Maximum Output Power:900W 76 x 360 x 40 mm

| NPUT CHARACTERISTICS       |                           |  |
|----------------------------|---------------------------|--|
| RATED VOLTAGE /<br>CURRENT | 100-240Vac<br>11A-4.5A    |  |
| RATED FREQUENCY            | 50-60HZ                   |  |
| INRUSH CURRENT             | Less than 30A             |  |
| POWER FACTOR               | 0.98 @ max load (Typical) |  |