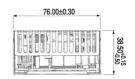

## PWS-902-1R 900W 1U Redundant Power Supply Specification

- Dimension (W x L x H): 76 x Maximum Output Power:900W 76 x 360 x 40 mm

| NPUT CHARACTERISTICS       |                           |  |
|----------------------------|---------------------------|--|
| RATED VOLTAGE /<br>CURRENT | 100-240Vac<br>11A-4.5A    |  |
| RATED FREQUENCY            | 50-60HZ                   |  |
| INRUSH CURRENT             | Less than 30A             |  |
| POWER FACTOR               | 0.98 @ max load (Typical) |  |